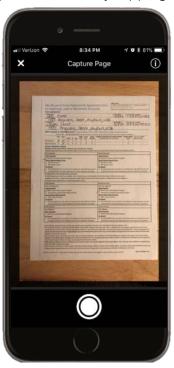

## Steps to scan a document

Tap 'Scan & Send Document'.

Tap the white circle to take the picture.

Confirm the image and rotate if needed.

Name the document and re-order if needed. Tap 'create document to send' when ready Secure Inbox opens with attachment. Select advisor and other office personnel to send attachment.

### Edit pages

Circle corner 'anchors' allow for manual adjustments to autoedge detection

Back to retake image (last screen)

Rotate image

Approve page and move on to Document Review screen