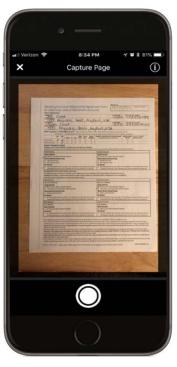

## Steps to scan a document

Tap 'Scan & Send Document'.

Tap the white circle to take the picture.

Confirm the image and rotate if needed.

Name the document and re-order if needed. Tap 'create document to send' when ready Secure Inbox opens with attachment. Select advisor and other office personnel to send attachment.

### Edit pages

Circle corner 'anchors' allow for manual adjustments to autoedge detection

Back to retake image (last screen)

Rotate image

Approve page and move on to Document Review screen