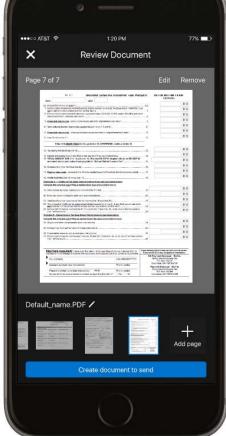

### Review document

Pinch out to zoom in on page

> Client can edit default file name

Client can scroll through the pages in carousel

Tap, hold and drag to reorder

Tapping on a page brings that page into focus above

Remove pages Edit page in focus

> Returns to camera view to add another page

Completes image capture and builds PDF, attaches to SMC message

Merrill Lynch makes available products and services offered by Merrill Lynch, Pierce, Fenner & Smith Incorporated, a registered broker-dealer and Member SIPC, and other subsidiaries of Bank of America Corporation.