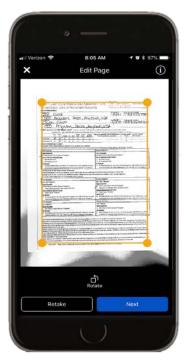

### Edit pages

Circle corner 'anchors' allow for manual adjustments to autoedge detection

Back to retake image (last screen)

Rotate image

Approve page and move on to Document Review screen