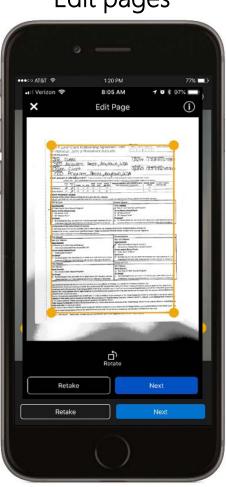

### Edit pages

Circle corner 'anchors' allow for manual adjustments to autoedge detection

Back to retake image (last screen)

Rotate image

Approve page and move on to Document Review screen