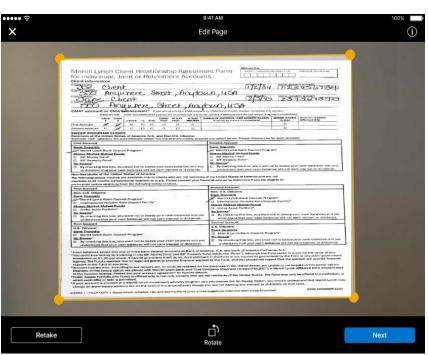

### Edit pages

Circle corner 'anchors' allow for manual adjustments to autoedge detection

Back to retake image (last screen)

Rotate image

Approve page and move on to Document Review screen