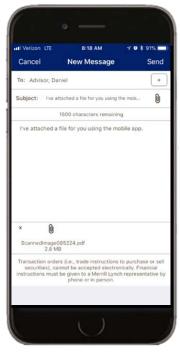

## Steps to scan a document

Tap 'Scan & Send Document'.

Tap the white circle to take the picture.

Confirm the image and rotate if needed.

Name the document and re-order if needed. Tap 'create document to send' when ready Secure Inbox opens with attachment. Select advisor and other office personnel to send attachment.

Remove pages Edit page in focus

> Returns to camera view to add another page

Completes image capture and builds PDF, attaches to SMC message

Merrill Lynch makes available products and services offered by Merrill Lynch, Pierce, Fenner & Smith Incorporated, a registered broker-dealer and Member SIPC, and other subsidiaries of Bank of America Corporation.