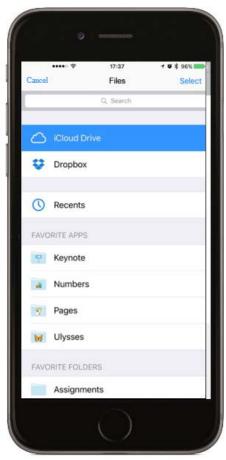

# Selecting a digital file from device

Tap 'Select Document'

Choose the location of the file

Secure Message Center opens with attachment. Select advisor and other office personnel to send attachment.

Merrill Lynch makes available products and services offered by Merrill Lynch, Pierce, Fenner & Smith Incorporated, a registered broker-dealer and Member SIPC, and other subsidiaries of Bank of America Corporation.