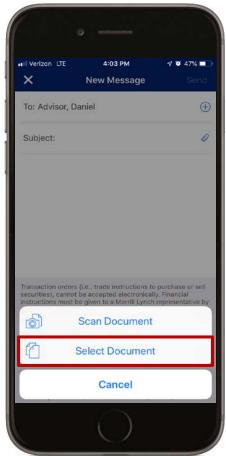

# Selecting a digital file from device

Tap 'Select Document'

Choose the location of the file

Secure Message Center opens with attachment. Select advisor and other office personnel to send attachment.

Merrill Lynch makes available products and services offered by Merrill Lynch, Pierce, Fenner & Smith Incorporated, a registered broker-dealer and Member SIPC, and other subsidiaries of Bank of America Corporation.