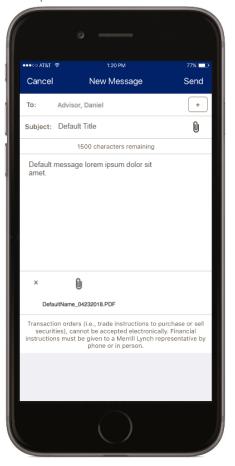

# Selecting a digital file from device

Tap 'Select Document'

Choose the location of the file

Secure Message Center opens with attachment. Select advisor and other office personnel to send attachment.

Merrill Lynch makes available products and services offered by Merrill Lynch, Pierce, Fenner & Smith Incorporated, a registered broker-dealer and Member SIPC, and other subsidiaries of Bank of America Corporation.