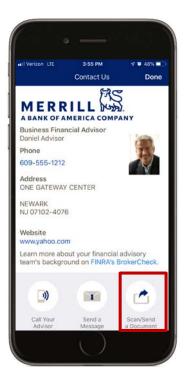

## Document Scanning - Easy way to capture and send documents

Document scanning on the MyMerrill mobile app provides users with the ability to scan documents using the camera on the mobile device and send via Secure Message Center.

The tool can capture multiple pages (paper or digital) in black & white with the ability to re-order and delete pages as well as straighten and rotate images.

The feature may be accessed by tapping on the Menu icon, Secure Message Center or Contact Us within the apps.

## Steps to scan a document

Tap 'Scan & Send Document'.

Tap the white circle to take the picture.

Confirm the image and rotate if needed.

Name the document and re-order if needed. Tap 'create document to send' when ready Secure Inbox opens with attachment. Select advisor and other office personnel to send attachment.