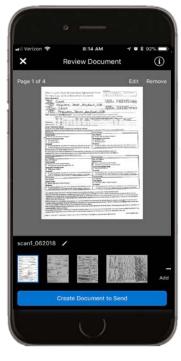

### Review document

Pinch out to zoom in on page

> Client can edit default file name

Client can scroll through the pages in carousel

Tap, hold and drag to reorder

Tapping on a page brings that page into focus above

Remove pages Edit page in focus

> Returns to camera view to add another page

Completes image capture and builds PDF, attaches to SMC message

Merrill Lynch makes available products and services offered by Merrill Lynch, Pierce, Fenner & Smith Incorporated, a registered broker-dealer and Member SIPC, and other subsidiaries of Bank of America Corporation.